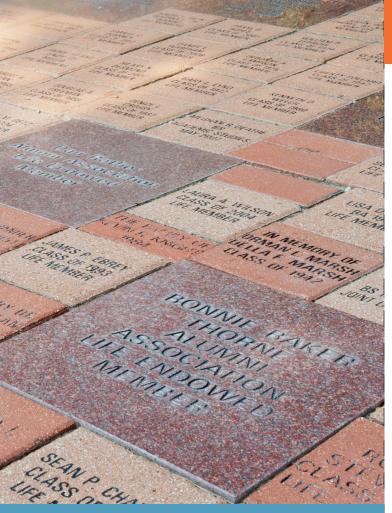

# **LEAVING YOUR LEGACY IN STONE**

Show your Bearkat pride and leave a lasting legacy by inscribing your name and class year on a brick, granite paver or granite bench. You may wish to dedicate one in honor of a classmate, parent, favorite faculty or staff person. They make excellent gifts for special occasions such as graduation and retirement.

#### Garden Brick/Granite Engraving

Bricks and pavers have engraved lettering. Granite Pavers and benches can be inscribed with company logos and other designs.

### Inscription (16 characters per line)

Please fill in the spaces as you want them to appear on your selection. Only one character (letter, number, period, apostrophe) per space. Leave a space before and after "&." Lines will be automatically centered. Provide one inscription form (below) for each brick/paver/bench order.